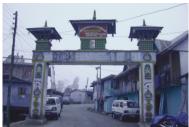

## **About SAARC**

TCI SAARC, a business vertical of TCI group has a strong presence in the SAARC, especially BBIN countries. It provides logistics services to Nepal, Bangladesh, Sri Lanka, Bhutan, etc. with offices at borders & capital cities.

# **Services under SAARC/BBIN/Port Logistics**

- 1. Road & Rail movement to SAARC nations (FTL & LTL)
- 2. Sea and Air movement to Bangladesh, Nepal & Sri Lanka
- 3. Express distribution
- 4. Warehousing & Yard Management at either borders
- 5. Customs Clearance (Both side of borders)
- 6. Consultancy on documentation/licenses
- 7. 3rd Country movement from Kolkata / Vizag port to Nepal
- 8. Domestic Transportation within SAARC countries
- 9. Handling SRO & IP based import shipment in Bangladesh
- 10. Import handling through New ICPs
- 11. Export under BBIN
- 12. End-to-end movement delivery inside Sri Lanka