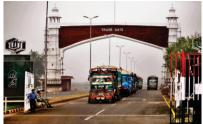

## **About SAARC**

TCI SAARC, a business vertical of TCI group has a strong presence in the SAARC, especially BBIN countries. It provides logistics services to Nepal, Bangladesh, Sri Lanka, Bhutan, etc. with offices at borders & capital cities.

# **Services under SAARC/BBIN/Port Logistics**

- 1. Road & Rail movement to SAARC nations (FTL & LTL)
- 2. Sea and Air movement to Bangladesh, Nepal & Sri Lanka
- 3. Express distribution
- 4. Warehousing & Yard Management at either borders
- 5. Customs Clearance (Both side of borders)
- 6. Consultancy on documentation/licenses
- 7. 3rd Country movement from Kolkata / Vizag port to Nepal
- 8. Domestic Transportation within SAARC countries
- 9. Handling SRO & IP based import shipment in Bangladesh
- 10. Import handling through New ICPs
- 11. Export under BBIN
- 12. End-to-end movement delivery inside Sri Lanka